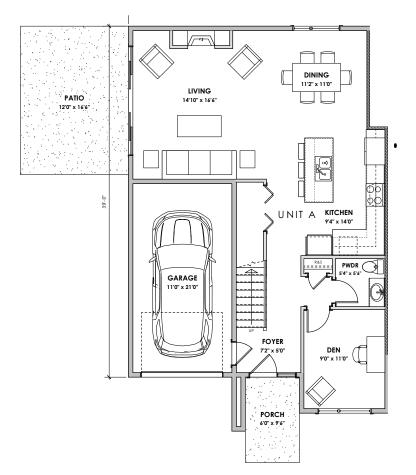

## Southpoint Phase 4 - Lot 19 Unit A

\*NOTE: In the interest of maintaining high standards, the developer reserves the right to modify plans, specifications and design without prior notice. Drawings contained within are artist renderings only.

Sizes and dimensions are approximate and may vary with actual plan and survey. Exterior style may change pending municipal approval.

Retaining Wall construction types:
-Non-mortared boulder wall
-Concrete Cast in place wall
-Pre-cast masonry landscape wall
Retaining walls will be designed, placed
and constructed in the sole discretion of the developer.

Furniture as shown on plans are for layout purposes only and are not included in the sale.

Main Floor

Primary: 879 ft<sup>2</sup> Garage: 264 ft<sup>2</sup> LIVING AREA

Total: 1863 ft<sup>2</sup>

OTHER

Garage: 264 ft<sup>2</sup>