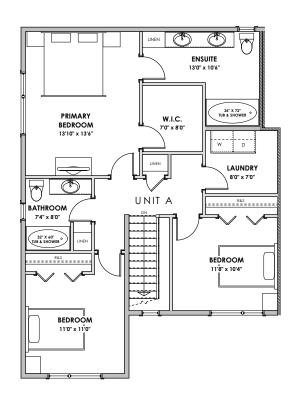

## Southpoint Phase 4 - Lot 19 Unit A

\*NOTE: In the interest of maintaining high standards, the developer reserves the right to modify plans, specifications and design without prior notice. Drawings contained within are artist renderings only.

**Upper Floor** 

Primary: 984 ft<sup>2</sup>