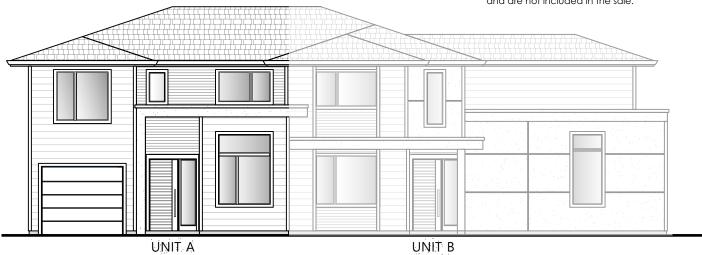

## Southpoint Phase 4 - Lot 19 Unit A

\*NOTE: In the interest of maintaining high standards, the developer reserves the right to modify plans, specifications and design without prior notice. Drawings contained within are artist renderings only.

Sizes and dimensions are approximate and may vary with actual plan and survey. Exterior style may change pending municipal approval.

Retaining Wall construction types:
-Non-mortared boulder wall
-Concrete Cast in place wall
-Pre-cast masonry landscape wall
Retaining walls will be designed, placed
and constructed in the sole discretion of the developer.

Furniture as shown on plans are for layout purposes only and are not included in the sale.

Main Floor

Primary: 879 ft<sup>2</sup> Garage: 264 ft<sup>2</sup> LIVING AREA

Total: 1863 ft<sup>2</sup>

OTHER

Garage: 264 ft<sup>2</sup>

## Southpoint Phase 4 - Lot 19 Unit B

\*NOTE: In the interest of maintaining high standards, the developer reserves the right to modify plans, specifications and design without prior notice. Drawings contained within are artist renderings only.

Furniture as shown on plans are for layout purposes only and are not included in the sale.

Main Floor

Primary: 957 ft<sup>2</sup> Garage: 275 ft<sup>2</sup> LIVING AREA

Total: 1927 ft<sup>2</sup>

**OTHER** 