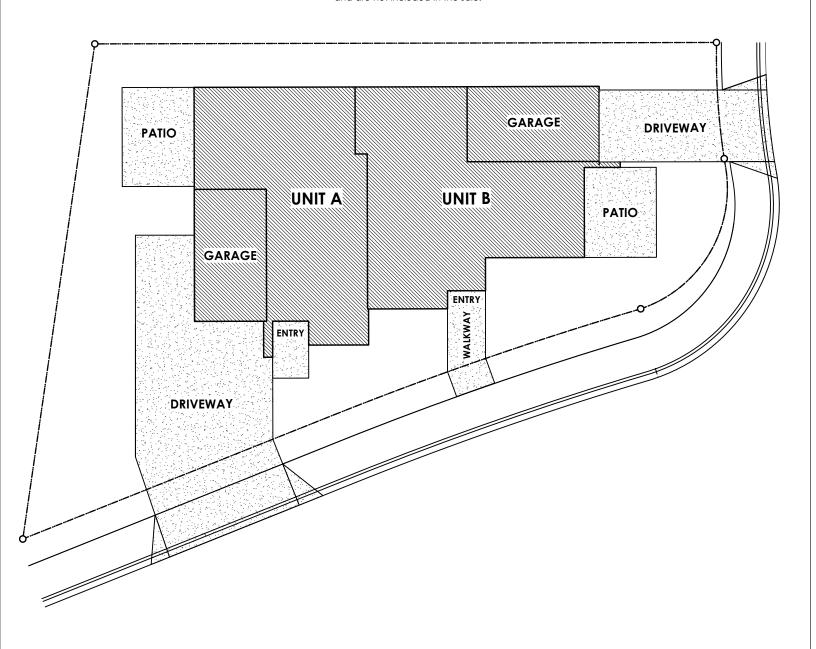

## Southpoint Phase 4 - Lot 19 Unit A & Unit B Site Plan

\*NOTE: In the interest of maintaining high standards, the developer reserves the right to modify plans, specifications and design without prior notice. Drawings contained within are artist renderings only.

Sizes and dimensions are approximate and may vary with actual plan and survey. Exterior style may change pending municipal approval.

Retaining Wall construction types:
-Non-mortared boulder wall
-Concrete Cast in place wall
-Pre-cast masonry landscape wall
Retaining walls will be designed, placed
and constructed in the sole discretion of the developer.

Furniture as shown on plans are for layout purposes only and are not included in the sale.