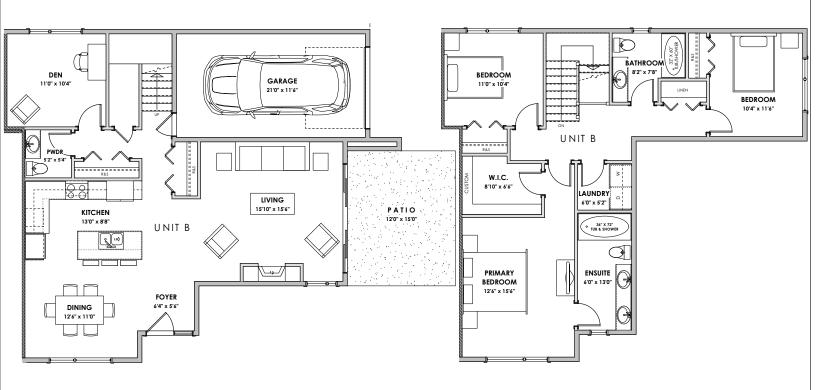

## Southpoint Phase 4 - Lot 19 Unit B

\*NOTE: In the interest of maintaining high standards, the developer reserves the right to modify plans, specifications and design without prior notice. Drawings contained within are artist renderings only.

Sizes and dimensions are approximate and may vary with actual plan and survey. Exterior style may change pending municipal approval.

Retaining Wall construction types:
-Non-mortared boulder wall
-Concrete Cast in place wall
-Pre-cast masonry landscape wall
Retaining walls will be designed, placed
and constructed in the sole discretion of the developer.

Furniture as shown on plans are for layout purposes only and are not included in the sale.

Main Floor

Primary: 957 ft<sup>2</sup> Garage: 275 ft<sup>2</sup> LIVING AREA

Total: 1927 ft<sup>2</sup>

**OTHER** 

Garage: 275 ft<sup>2</sup>

**Upper Floor** 

Primary: 970 ft<sup>2</sup>